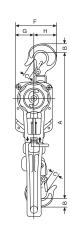

### **Dimensions AL**

| Model      | AL 750 | AL 1000 | AL 1500 | AL 3000 |
|------------|--------|---------|---------|---------|
| A min., mm | 315    | 325     | 380     | 455     |
| B, mm      | 20     | 23      | 27      | 36      |
| C, mm      | 22     | 23      | 26      | 33      |
| D, mm      | 14     | 16      | 20      | 24      |
| E, mm      | 300    | 300     | 300     | 400     |
| F, mm      | 106    | 109     | 138     | 168     |
| G, mm      | 47     | 47      | 60      | 75      |
| H, mm      | 59     | 62      | 78      | 93      |
| J, mm      | 154    | 154     | 177     | 212     |
| K, mm      | 49     | 49      | 74      | 94      |
| L. mm      | 105    | 105     | 103     | 118     |