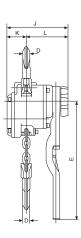

### **Dimensions AL**

| Model      | AL 750 | AL 1000 | AL 1500 | AL 3000 |
|------------|--------|---------|---------|---------|
| A min., mm | 315    | 325     | 380     | 455     |
| B, mm      | 20     | 23      | 27      | 36      |
| C, mm      | 22     | 23      | 26      | 33      |
| D, mm      | 14     | 16      | 20      | 24      |
| E, mm      | 300    | 300     | 300     | 400     |
| F, mm      | 106    | 109     | 138     | 168     |
| G, mm      | 47     | 47      | 60      | 75      |
| H, mm      | 59     | 62      | 78      | 93      |
| J, mm      | 154    | 154     | 177     | 212     |
| K, mm      | 49     | 49      | 74      | 94      |
| L. mm      | 105    | 105     | 103     | 118     |