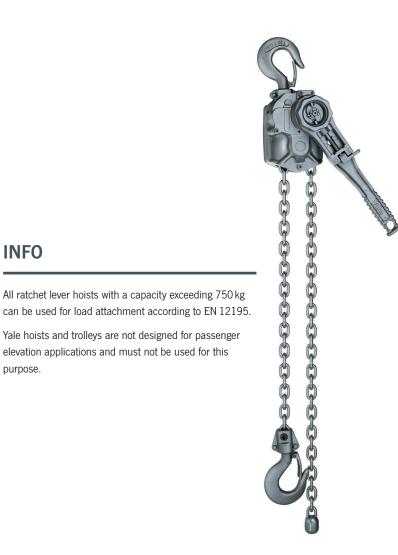

All ratchet lever hoists with a capacity exceeding 750 kg

Yale hoists and trolleys are not designed for passenger elevation applications and must not be used for this

# AL Ratchet lever hoist

## Capacity 750 - 3000 kg

Its low own weight is an advantage. When the hoist has to be frequently carried over longer distances to different assignments. This universal ratchet hoist should not be missing in any service truck.