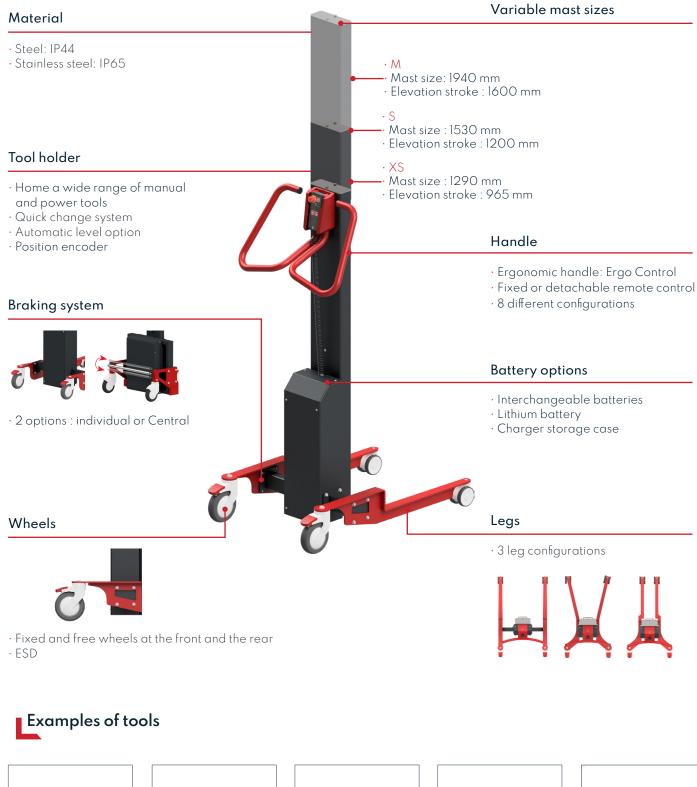

## General view

Double boom

Jib crane

Platform with rollers

Wave platform

Boom with wheel + V support

Visit our website: www.reglift.com REGLIFT 9 rue de la Fontaine Grillée 44690 La Haie Fouassière