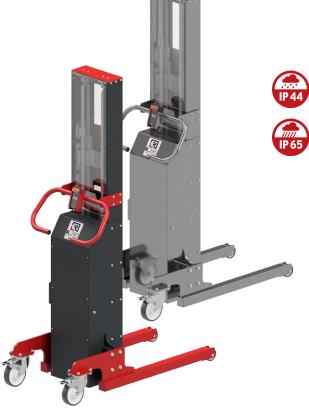

## **R.**285 & **R.**285SS

Discover our range of **R.285** handling carts, designed to meet the needs of industries while offering versatility and convenience, whether it's the standard R.285 or the R.285 SS Stainless Steel model.

The standard R.285 is a true ally for transporting heavy loads of up to 285 kg. Suitable for large industries, it offers customization options with a range of manual or electric tools to meet your specific requirements. Its distinctive design includes a transparent double mast for increased visibility and an ErgoControl handle for optimal comfort.

As for the R.285 SS in Stainless Steel, it is perfect for environments with strict hygiene regulations. Equipped with interchangeable stainless steel electrical tools, it ensures versatility and compliance with hygiene standards. Its distinctive design and handle make it a wise choice for heavy-duty loads.