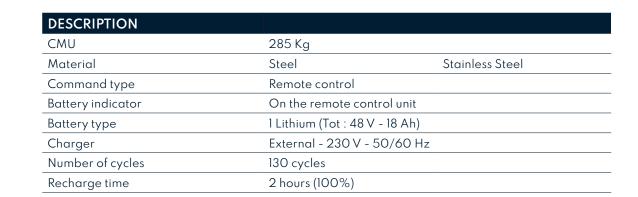

nce, whether it's the standard R.285 or the R.285 SS Stainless Steel model.

The standard R.285 is a true ally for transporting heavy loads of up to 285 kg. Suitable for large industries, it offers customization options with a range of manual or electric tools to meet your specific requirements. Its distinctive design includes a transparent double mast for increased visibility and an ErgoControl handle for optimal comfort.

As for the R.285 SS in Stainless Steel, it is perfect for environments with strict hygiene regulations. Equipped with interchangeable stainless steel electrical tools, it ensures versatility and compliance with hygiene standards. Its distinctive design and handle make it a wise choice for heavy-duty loads.

The R.205 is delivered with lithium batteries (28 V ; 18 Ah).







## MADE IN FRANCE

Visit our website: www.reglift.com REGLIFT
9 rue de la Fontaine Grillée
44690 La Haie Fouassière



Lift

**Features** 

Move

02 28 21 73 95

info@reglift.fr



## Material



## Exemples d'outillages



Platform with rollers

Jib crane



Wave plateform



Electric core gripper



Electric rotation clamp





Visit our website: www.reglift.com REGLIFT
9 rue de la Fontaine Grillée
44690 La Haie Fouassière