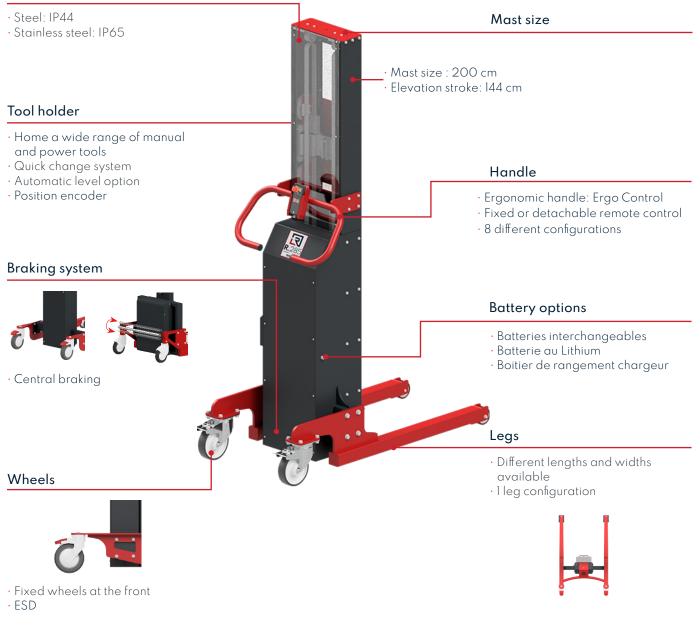

The standard R.285 is a true ally for transporting heavy loads of up to 285 kg. Suitable for large industries, it offers customization options with a range of manual or electric tools to meet your specific requirements. Its distinctive design includes a transparent double mast for increased visibility and an ErgoControl handle for optimal comfort.

As for the R.285 SS in Stainless Steel, it is perfect for environments with strict hygiene regulations. Equipped with interchangeable stainless steel electrical tools, it ensures versatility and compliance with hygiene standards. Its distinctive design and handle make it a wise choice for heavy-duty loads.

## Material