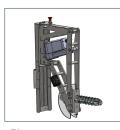

## **R.**285 & **R.**285SS

Discover our range of **R.285** handling carts, designed to meet the needs of industries while offering versatility and convenience, whether it's the standard R.285 or the R.285 SS Stainless Steel model.

The standard R.285 is a true ally for transporting heavy loads of up to 285 kg. Suitable for large industries, it offers customization options with a range of manual or electric tools to meet your specific requirements. Its distinctive design includes a transparent double mast for increased visibility and an ErgoControl handle for optimal comfort.

As for the R.285 SS in Stainless Steel, it is perfect for environments with strict hygiene regulations. Equipped with interchangeable stainless steel electrical tools, it ensures versatility and compliance with hygiene standards. Its distinctive design and handle make it a wise choice for heavy-duty loads.