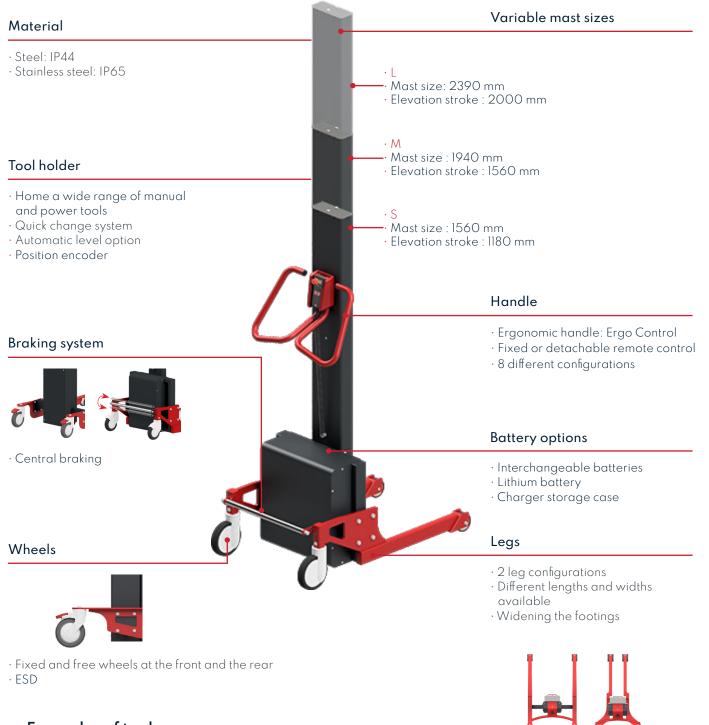

3 95

info@reglift.fr

| DESCRIPTION       |                             |                 |
|-------------------|-----------------------------|-----------------|
| СМИ               | 205 Kg (S/M) - 180 Kg (L)   |                 |
| Material          | Steel                       | Stainless Steel |
| Command type      | Remote control              |                 |
| Battery indicator | On the remote control unit  |                 |
| Battery type      | 4 AGM (Tot : 24 V - 18 Ah)  |                 |
| Charger           | External - 230 V - 50/60 Hz |                 |
| Number of cycles  | 80 to 150 cycles            |                 |
| Recharge time     | 15 hours (100%)             |                 |



## MADE IN FRANCE

Visit our website: www.reglift.com



## General view



## Examples of tools



Double boom



Jib crane



Platform with rollers



Electric core gripper



Electric rotation clamp





Visit our website: www.reglift.com REGLIFT
9 rue de la Fontaine Grillée
44690 La Haie Fouassière