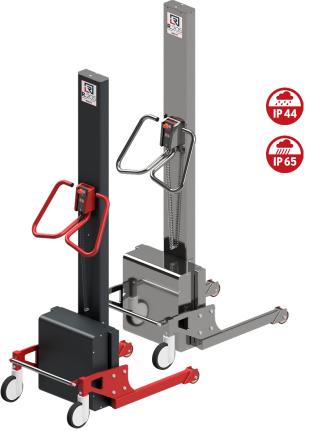

## **R.205 & R.205**SS

Discover our range of **R.205** handling carts, whether it's the R.205 SS in Stainless Steel or the standard R.205, they are designed to meet various professional needs. The R.205 SS in Stainless Steel is specially designed for demanding environments such as the food industry and the pharmaceutical industry. It can handle loads of up to 205 kg, with a maximum lifting height of 239 cm. Possibly equipped with interchangeable stainless steel electrical tools, it offers great versatility. Its safety features, including overload protection, a safety clutch, and soft start, ensure secure handling.

The standard R.205 is a versatile lifting trolley, ideal for moving, lifting, and flipping various loads. It is suitable for the needs of large industries and 24/7 continuous work environments. With multiple safety features and interchangeable tools, it offers convenience and reliability.