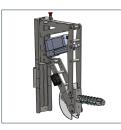

|
|-------------------|-----------------------------|-----------------|
| СМИ               | 205 Kg (S/M) - 180 Kg (L)   |                 |
| Material          | Steel                       | Stainless Steel |
| Command type      | Remote control              |                 |
| Battery indicator | On the remote control unit  |                 |
| Battery type      | 4 AGM (Tot : 24 V - 18 Ah)  |                 |
| Charger           | External - 230 V - 50/60 Hz |                 |
| Number of cycles  | 80 to 150 cycles            |                 |
| Recharge time     | 15 hours (100%)             |                 |



## MADE IN FRANCE

Visit our website: www.reglift.com



## General view



## Examples of tools



Double boom



Jib crane



Platform with rollers



Electric core gripper



Electric rotation clamp





Visit our website: www.reglift.com REGLIFT
9 rue de la Fontaine Grillée
44690 La Haie Fouassière