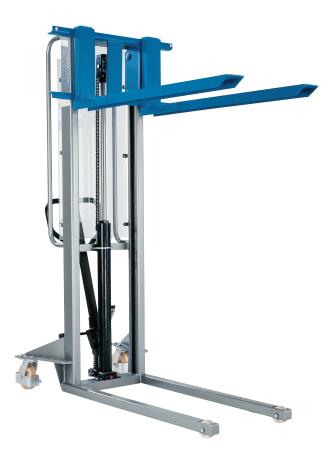

## HV 0516 Manual drive stacker with manual-hydraulic lift

## Capacity 500 kg

Ideal for the occasional, internal application of stacking and transporting of palletised goods, loading and unloading of shelves and lorries.

## Features

- Ergonomic safety control handle for one-hand operation of lifting, driving and lowering.
- Handlebars for easy operation.
- Lowering speed can be finely metered for sensitive lowering of the load.
- Single-acting hand pump with increased lift per handle stroke.
- Robust mast construction with hard chromium plated piston.
- Steering roller with brake for safe parking of the hand stacker.