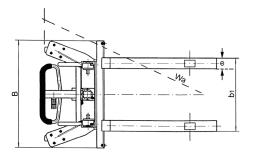

## Technical data HV 0516

| Model                                              | HV 0516  |
|----------------------------------------------------|----------|
| ArtNo.                                             | 40005551 |
| Capacity, kg                                       | 500      |
| Load center c, mm                                  | 600      |
| Wheelbase y, mm                                    | 1630     |
| Weight, kg                                         | 160      |
| Tyre type <sup>1</sup>                             | PA/PUR   |
| Steering rollers, mm                               | 145 x 40 |
| Load rollers, mm                                   | 80 x 35  |
| Number of wheels/load rollers                      | 2/2      |
| Height, mast retracted h1, mm                      | 2000     |
| Freelift h2, mm                                    | 1520     |
| Stroke h3, mm                                      | 1520     |
| Height, mast extended h4, mm                       | 2000     |
| Lifting height max. h3+h13, mm                     | 1600     |
| Fork height lowered h13, mm                        | 90       |
| Overall length L1, mm                              | 1750     |
| Length incl. apron L2, mm                          | 480      |
| Overall width B, mm                                | 830      |
| Fork height s, mm                                  | 50       |
| Fork width e, mm                                   | 120      |
| Fork length I, mm                                  | 1150     |
| Outside dimension of forks adjustable up to b1, mm | 270/810  |
| Ground clearance m1, mm                            | 25       |
| Turning circle radius Wa, mm                       | 1500     |
| Lift per one crank rotation with/without load, mm  | 20/45    |
| <sup>1</sup> PA Polyamide, PUR Polyurethane        |          |