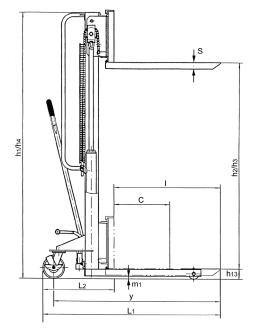

## Technical data HV 0516

| Model                                              | HV 0516  |
|----------------------------------------------------|----------|
| ArtNo.                                             | 40005551 |
| Capacity, kg                                       | 500      |
| Load center c, mm                                  | 600      |
| Wheelbase y, mm                                    | 1630     |
| Weight, kg                                         | 160      |
| Tyre type <sup>1</sup>                             | PA/PUR   |
| Steering rollers, mm                               | 145 x 40 |
| Load rollers, mm                                   | 80 x 35  |
| Number of wheels/load rollers                      | 2/2      |
| Height, mast retracted h1, mm                      | 2000     |
| Freelift h2, mm                                    | 1520     |
| Stroke h3, mm                                      | 1520     |
| Height, mast extended h4, mm                       | 2000     |
| Lifting height max. h3+h13, mm                     | 1600     |
| Fork height lowered h13, mm                        | 90       |
| Overall length L1, mm                              | 1750     |
| Length incl. apron L2, mm                          | 480      |
| Overall width B, mm                                | 830      |
| Fork height s, mm                                  | 50       |
| Fork width e, mm                                   | 120      |
| Fork length I, mm                                  | 1150     |
| Outside dimension of forks adjustable up to b1, mm | 270/810  |
| Ground clearance m1, mm                            | 25       |
| Turning circle radius Wa, mm                       | 1500     |
| Lift per one crank rotation with/without load, mm  | 20/45    |
| <sup>1</sup> PA Polyamide, PUR Polyurethane        |          |