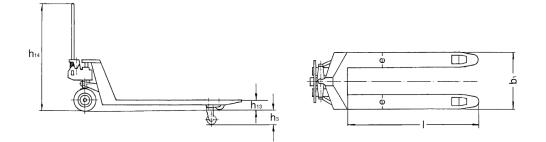

## Technical data hand pallet truck PROLINE for heavy loads

| Model                             | HU 30-115 TP |
|-----------------------------------|--------------|
| ArtNo.                            | N21230415    |
| Capacity, kg                      | 3000         |
| Weight, kg                        | 73           |
| Tyre type <sup>1</sup>            | PUR/PUR      |
| Steering rollers, mm              | 200 x 50     |
| Load rollers, mm                  | 80 x 70      |
| Stroke h3, mm                     | 115          |
| Height of control handle h14, mm  | 1230         |
| Fork height lowered h13, mm       | 85           |
| Fork width e, mm                  | 160          |
| Fork length I, mm                 | 1150         |
| Outside dimension of forks b1, mm | 540          |
|                                   | -            |