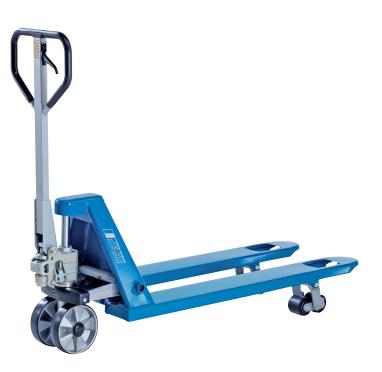

## Hand pallet truck PROLINE for heavy loads

## Capacity 3000 kg

For the professional transportation of heavy loads.

## Features

- Ergonomic safety control handle for one-hand operation of lifting, driving and lowering.
- Ergonomic rubber control handle for safe handling.
- Low maintenance high performance hydraulic pump with hard chromium plated piston and pressure relief valve.
- Frame and forks in robust steel construction, adjustable connecting rods, especially hardened axles and the high quality powder coating ensure a long life expectancy.