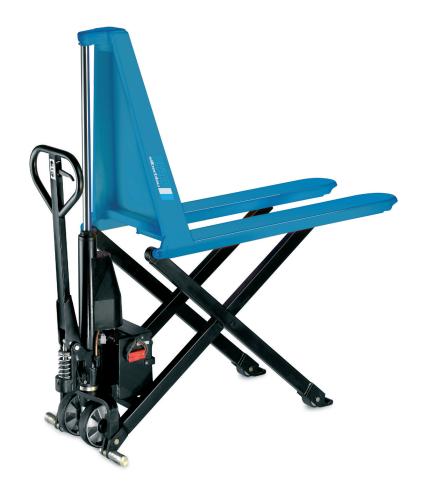

# HU ES 10 B Scissor pallet truck with electric-hydraulic lift

#### **Features**

- Ergonomic control button for the hydraulic unit fitted in the handle.
- In case of a battery failure the manual use of lifting and lowering is still guaranteed.
- Quick electric-hydraulic lifting of the load, pressure relief valve protects against overloading.
- Low noise and smooth running due to polyurethane steering and load rollers as standard.
- Additional tilting protection for the load rollers.