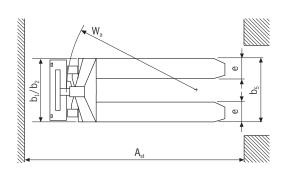

### Technical data HU ES 10 B

| Model                                     | HU ES 10 B |
|-------------------------------------------|------------|
| ArtNo.                                    | N26900020  |
| Capacity Q, kg                            | 1000       |
| Load center c, mm                         | 600        |
| Weight, kg                                | 152        |
| Tyre type <sup>1</sup>                    | PUR/PUR    |
| Steering rollers, mm                      | 180 x 50   |
| Load rollers, mm                          | 75 x 50    |
| Number of wheels/load rollers             | 2/2        |
| Stroke h3, mm                             | 715        |
| Height of control handle max. h14, mm     | 1254       |
| Fork height lowered h13, mm               | 85         |
| Overall length I1, mm                     | 1715       |
| Overall width b1/b2, mm                   | 575        |
| Fork height s, mm                         | 45         |
| Fork width e, mm                          | 160        |
| Fork length I, mm                         | 1170       |
| Outside dimension of forks b5, mm         | 540        |
| Ground clearance, wheelbase centre m2, mm | 18         |
| Aisle width pallet Ast, mm                | 1986       |
| Turning circle radius Wa, mm              | 1564       |
| Battery charger, V/A                      | 220/6      |
| Battery voltage, capacity K5, V/Ah        | 12/52      |