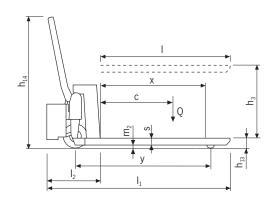

### Technical data HU ES 10 B

| Model                                     | HU ES 10 B |
|-------------------------------------------|------------|
| ArtNo.                                    | N26900020  |
| Capacity Q, kg                            | 1000       |
| Load center c, mm                         | 600        |
| Weight, kg                                | 152        |
| Tyre type <sup>1</sup>                    | PUR/PUR    |
| Steering rollers, mm                      | 180 x 50   |
| Load rollers, mm                          | 75 x 50    |
| Number of wheels/load rollers             | 2/2        |
| Stroke h3, mm                             | 715        |
| Height of control handle max. h14, mm     | 1254       |
| Fork height lowered h13, mm               | 85         |
| Overall length I1, mm                     | 1715       |
| Overall width b1/b2, mm                   | 575        |
| Fork height s, mm                         | 45         |
| Fork width e, mm                          | 160        |
| Fork length I, mm                         | 1170       |
| Outside dimension of forks b5, mm         | 540        |
| Ground clearance, wheelbase centre m2, mm | 18         |
| Aisle width pallet Ast, mm                | 1986       |
| Turning circle radius Wa, mm              | 1564       |
| Battery charger, V/A                      | 220/6      |
| Battery voltage, capacity K5, V/Ah        | 12/52      |