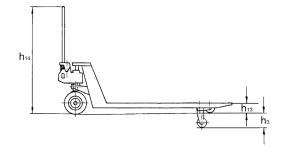

## Technical data hand pallet truck PROLINE with short forks

| Model                             | HU 25-60 EP | HU 25-80 EP | HU 25-80 TP | HU 25-90 TP | HU 25-100 TP |
|-----------------------------------|-------------|-------------|-------------|-------------|--------------|
| ArtNo.                            | 40011694    | N21225221   | N21225450   | N21225451   | N21225452    |
| Capacity, kg                      | 2500        | 2500        | 2500        | 2500        | 2500         |
| Weight, kg                        | 59          | 63          | 64          | 67          | 66           |
| Tyre type <sup>1</sup>            | VG/PA       | VG/PUR      | VG/PUR      | VG/PUR      | VG/PUR       |
| Steering rollers, mm              | 200 x 50     |
| Load rollers, mm                  | 82 x 70     | 80 x 93     | 80 x 70     | 80 x 70     | 80 x 70      |
| Stroke h3, mm                     | 115         | 115         | 115         | 115         | 115          |
| Height of control handle h14, mm  | 1200        | 1230        | 1230        | 1230        | 1230         |
| Fork height lowered h13, mm       | 85          | 85          | 85          | 85          | 85           |
| Fork width e, mm                  | 160         | 160         | 160         | 160         | 160          |
| Fork length I, mm                 | 600         | 800         | 800         | 900         | 1000         |
| Outside dimension of forks b1, mm | 540         | 540         | 540         | 540         | 540          |