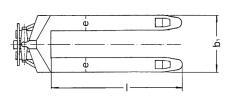

## Technical data hand pallet truck PROLINE with short forks

| Model                             | HU 25-60 EP | HU 25-80 EP | HU 25-80 TP | HU 25-90 TP | HU 25-100 TP |
|-----------------------------------|-------------|-------------|-------------|-------------|--------------|
| ArtNo.                            | 40011694    | N21225221   | N21225450   | N21225451   | N21225452    |
| Capacity, kg                      | 2500        | 2500        | 2500        | 2500        | 2500         |
| Weight, kg                        | 59          | 63          | 64          | 67          | 66           |
| Tyre type <sup>1</sup>            | VG/PA       | VG/PUR      | VG/PUR      | VG/PUR      | VG/PUR       |
| Steering rollers, mm              | 200 x 50     |
| Load rollers, mm                  | 82 x 70     | 80 x 93     | 80 x 70     | 80 x 70     | 80 x 70      |
| Stroke h3, mm                     | 115         | 115         | 115         | 115         | 115          |
| Height of control handle h14, mm  | 1200        | 1230        | 1230        | 1230        | 1230         |
| Fork height lowered h13, mm       | 85          | 85          | 85          | 85          | 85           |
| Fork width e, mm                  | 160         | 160         | 160         | 160         | 160          |
| Fork length I, mm                 | 600         | 800         | 800         | 900         | 1000         |
| Outside dimension of forks b1, mm | 540         | 540         | 540         | 540         | 540          |