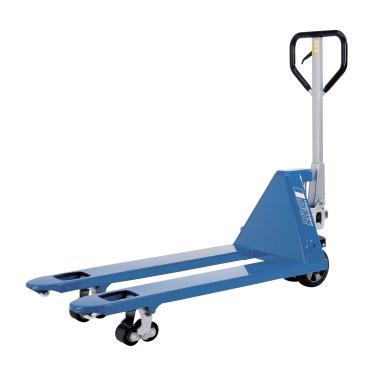

## Hand pallet truck PROLINE with short forks

## Capacity 2500 kg

For the professional transportation of short palletised goods and box pallets under demanding conditions.

## **Features**

- Ergonomic safety control handle for one-hand operation of lifting, driving and lowering.
- Ergonomic rubber control handle for safe handling.
- Low maintenance high performance hydraulic pump with hard chromium plated piston and pressure relief valve.
- · Frame and forks in robust steel construction, adjustable connecting rods, especially hardened axles and the high quality powder coating ensure a long life expectancy.
- Fork lenghts from 600 up to 1000 mm for transportation of small loads.
- Steering angle of 105 degree to each side for easy handling in confined spaces.
- Available with tandem (TP) or single rollers (EP).