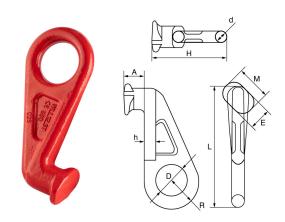

Grade 80 GT Cobra Container Lifting Lug – Left & Right Type – CLLL/R12.5

- High strength alloy steel.
- Red painted finish.
- Minimum breaking load is 4 times the W.L.L.
- Marked with CE, W.L.L, material grade, manufacturers ID, traceability code and L.
- Certs available 2.1 DoC

| Product Code | Part No.  | W.L.L. | Α  | D  | d  | E  | н   | h  | L   | М  | R  | Weight |
|--------------|-----------|--------|----|----|----|----|-----|----|-----|----|----|--------|
|              | t         |        | mm | mm | mm | mm | mm  | mm | mm  | mm | mm | kg     |
| CLLL12.5     | SLR-633-L | 12.5   | 46 | 70 | 25 | 48 | 166 | 25 | 265 | 75 | 60 | 4      |
| CLLR12.5     | SLR-633-R | 12.5   | 46 | 70 | 25 | 48 | 166 | 25 | 265 | 75 | 60 | 4      |